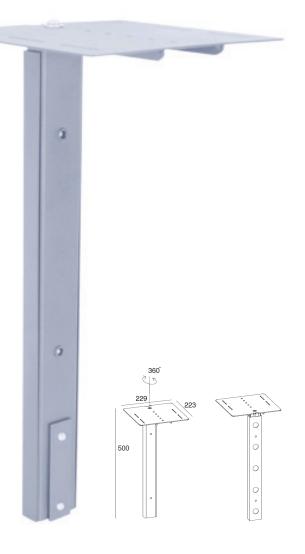

## M Public Display Camera Holder HD

Art No: Silver 7 350 022 739 741, Black 7 350 022 739 758

This shelf is designed as a videoconference camera shelf that installs easily on the M Public Display Stand series. This shelf includes a center slot for securing the videoconferencing camera, which is ideal for the M Public Display Stand Series where there is a greater chance of movement and/or possible damage to camera. The pillar of the camera shelf is easy adjustable and can be placed in any ideal height. The shelf also features four holes for securing the camera to the shelf with ease.

## SPECIFICATIONS

| M Public Display Stand Camera Holder HD |                                      |
|-----------------------------------------|--------------------------------------|
| For:                                    | Web camera                           |
| Feature:                                | Heavy duty camera holder             |
| Material:                               | Steel                                |
| EAN: Silver, Black                      | 7 350 022 739 741, 7 350 022 739 758 |
| Size in mm: (WxDxH)                     | 229x223x500mm                        |
| Adjustable height:                      | Yes, within the pillar               |
| Weight:                                 | 2 kg                                 |
| Colour:                                 | Silver                               |
| Max load:                               | 10 kg                                |
| Warranty:                               | 5 years                              |
| Package size:                           | 430x525x200 mm                       |