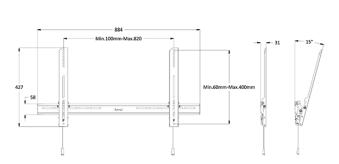

## **SPECIFICATIONS**

| 5. 255751                            |                   |   |
|--------------------------------------|-------------------|---|
| M Universal Wallmount Tilt Air Large |                   |   |
| For screen size:                     | 32-65"            |   |
| Universal & VESA standard:           | 800x400 mm        |   |
| EAN:                                 | 7 350 073 730 995 |   |
| Colour:                              | Black             |   |
| Max load:                            | 30 kg             |   |
| Net weight:                          | 2,2 kg            |   |
| Gross weight:                        | 3,2 kg            |   |
| Distribution package:                | 8 pcs             |   |
| Distribution package net weight:     | 17,6 kg           |   |
| Distribution package gross weight:   | 26,6 kg           |   |
| Warranty:                            | 5 years           |   |
| Distance to wall:                    | 31mm              | — |
| Tilt:                                | (min-max) 0°-15°  |   |