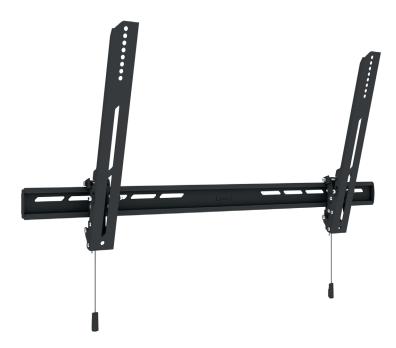

## **M Universal Wallmount Tilt Air Large**

Art No: 7 350 073 730 995

Fingertip tilt allows for easy TV adjustments, and mount tilts TV back for easy cable access. TV can slide from side-to-side for perfect positioning on the wall. Easy release via and safety tab provides a safe and easy connection you can hear.

- Beautifully engineered, creating a "free floating" impression when viewed from the side
- The smart low profile wallmount still gives enough space for cables and cooling
- Adjust the TV without tools