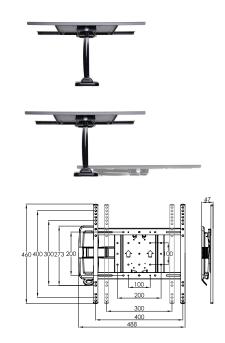

## **SPECIFICATIONS**

| M VESA Flexarm Tilt & Turn II |                                                         |
|-------------------------------|---------------------------------------------------------|
| For screen size:              | 26-42"                                                  |
| Universal & VESA standard:    | 100x100 200x100 200x200 300x300 300x200 400x200 400x400 |
| EAN:                          | 7 350 022 734 210                                       |
| Size in mm:                   | 488x273x47 (W*H*D)                                      |
| Weight:                       | 3,6 kg                                                  |
| Colour:                       | Black                                                   |
| Max load:                     | 25 kg                                                   |
| Distribution package:         | 4 pcs                                                   |
| Warranty:                     | 5 years                                                 |
| Cable tie:                    | Included                                                |
| Security lock:                | Optional                                                |
| Single box size (WxDxH):      | 550x78x340mm                                            |
| Units on a EUR-pallet:        | 80 pcs                                                  |