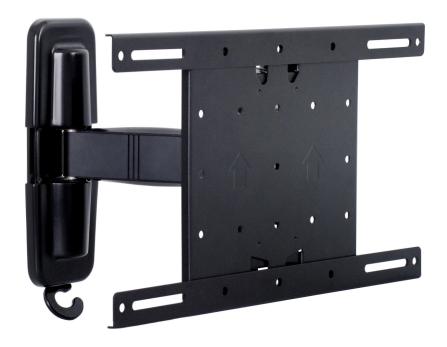

## **M VESA Flexarm Tilt & Turn II**

Art No: 7 350 022 734 210

The uniquely designed low profile M VESA Flexarm Tilt & Turn II mount fits most 26" and up to 42" flat panels up to 25 kgs. It is very well-suited for those applications where seamless integration counts the most. The M VESA Flexarm Tilt & Turn II is part of the Tilt &

Turn Series of fixed, tilt and cantilever mounts offering a unique design without compromising on functionality. Moreover, this wallmount has an extended profile of 225 mm from the wall carrying screen up to 25 kgs.