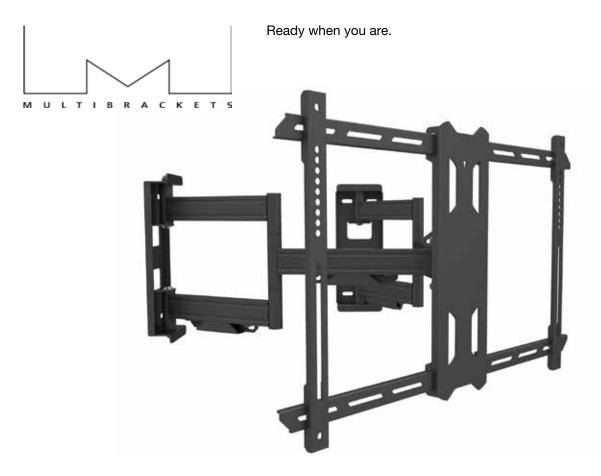

## M Universal Flexarm Full Motion Corner Mount HD

Art No: 7 350 073 732 623

This Full Motion Wall Mount with dual extension arms will mount most flat-panel TV up to 60Kg's to be mounted in a corner of a room. With its ingenious design it allows even the very large TVs to extend up to 56cm

from the a corner and retract, tilt, and swivel with ease. Using smart tilting technology we allow effortless viewing angle with a tool less manual adjustment.