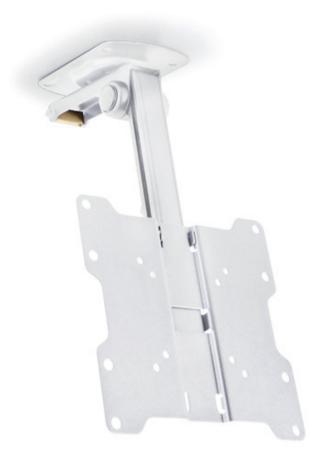

## **M VESA Flip Down White**

Art No: 7 350 073 730 346

The M VESA Flip Down is the ideal mount for your TV installation if an under the counter installation is wanted. Often placed in kitchens, offices, schools or stores it can fold your screen down or up  $-90^{\circ} - 0^{\circ}$ . This under the cabinet / ceiling mount includes a locking system to keep the screen in position and is a very practical solution supporting screens both smaller and larger, 15" to 37".

The M VESA Flip Down is the ideal choice when you want a TV in a location where space is needed or a TV function is needed only from time to time, or for pure aesthetic reasons.