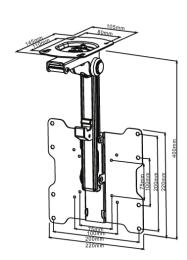

## **SPECIFICATIONS**

| M VESA Flip Down White |                               |  |
|------------------------|-------------------------------|--|
| For screen size:       | 15"-37"                       |  |
| VESA standard:         | 75x75 100x100 200x100 200x200 |  |
| Article No:            | 7 350 073 730 346             |  |
| Size in mm:            | available in a moment         |  |
| Weight:                | 2 kg                          |  |
| Colour:                | White                         |  |
| Max load:              | 20 kg                         |  |
| Distribution package:  | 8 pc                          |  |
| Warranty:              | 5 years                       |  |