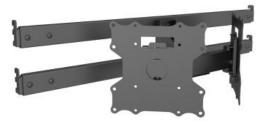

## M Store Shelf Mount Pro Dual 32BDL-4050D

Article: 7 350 073 737 567

M Store Shelf Mount Pro Dual 32BDL-4050D - Mounting component (mounting base) - steel - black

Product category: PRO SERIES

## M Store Shelf Mount Pro Dual 32BDL-4050D

| Article No:        | 7 350 073 737 567           |
|--------------------|-----------------------------|
| Туре:              | Customized for M Pro Series |
| Suitable for::     | Philips model 32BDL-4050D   |
| For screen size:   | 17"-32"                     |
| VESA standard:     | VESA: 100x100,200x200 mm    |
| Tilt:              | 0°                          |
| Swivel:            | ±3°                         |
| Height adjustment: | 0 mm height adjustment      |
| Material:          | Steel, Plastic              |
| Color:             | Black                       |
| Surface Finish:    | Powder coating              |
| Weight:            | 4.2 kg                      |
| Measurements       | 23.9x80x20 cm               |
| Max Load:          | 30 kg per screen            |
| Installation:      | Mount to shelf              |
| Warranty:          | 5 years                     |
|                    |                             |