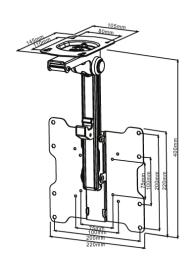

## **SPECIFICATIONS**

| M VESA Flip Down Black |                               |  |
|------------------------|-------------------------------|--|
| For screen size:       | 15"-37"                       |  |
| VESA standard:         | 75x75 100x100 200x100 200x200 |  |
| Article No:            | 7 350 022 739 826             |  |
| Size in mm:            | available in a moment         |  |
| Weight:                | 2 kg                          |  |
| Colour:                | Black                         |  |
| Max load:              | 20 kg                         |  |
| Distribution package:  | 8 pc                          |  |
| Warranty:              | 5 years                       |  |