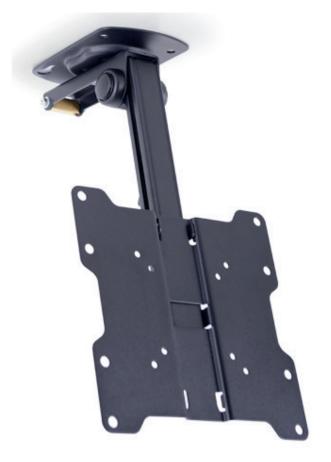

## **M VESA Flip Down Black**

Art No: 7 350 022 739 826

The M VESA Flip Down is the ideal mount for your TV installation if an under the counter installation is wanted. Often placed in kitchens, offices, schools or stores it can fold your screen down or up  $-90^{\circ} - 0^{\circ}$ . This under the cabinet / ceiling mount includes a locking system to keep the screen in position and is a very practi-

cal solution supporting screens both smaller and larger, 15" to 37".

The M VESA Flip Down is the ideal choice when you want a TV in a location where space is needed or a TV function is needed only from time to time, or for pure aesthetic reasons.