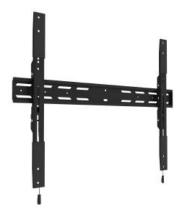

## **M Universal Wallmount Fixed X Large**

Article: 7 350 105 210 518

M Universal Wallmount Fixed X Large Black - Wall mount for LCD / LED panel - black - screen size: 42"-90" mounting interface: 100x100 - 800x600 mm

## M Universal Wallmount Fixed X Large Black

| Article No:                        | 7 350 105 210 518                            |
|------------------------------------|----------------------------------------------|
| For screen size:                   | 42"-90"                                      |
| Universal & VESA standard:         | 100x100, 200x100, 200x200, 300x200, 400x200, |
|                                    | 400x300, 400x400, 600x400, 800x400, 800x600  |
| Colour:                            | Black                                        |
| Max load:                          | 75 kg                                        |
| Distance to wall:                  | 35mm                                         |
| Product weight:                    | 3 kg                                         |
| Package weight:                    | 4 kg                                         |
| Distribution package:              | 6 pcs                                        |
| Distribution package gross weight: | 24 kg                                        |
| Warranty:                          | 5 years                                      |