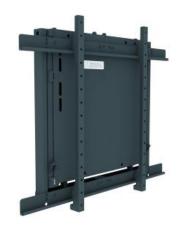

## M Counterbalanced Wallmount 35-60kg

Article: 7 350 073 737 765

M Counterbalanced Wallmount 35-60kg - Wall mount for

LCD / LED panel - black - screen size: 32" - 75" -

mounting interface: max 800 x 700 mm

## M Counterbalanced Wallmount 35-60kg

For screen size: 32" - 75"

Mounting holes (VESA): min 30x50 mm

max 800x700 mm

**Article No:** 7 350 073 737 765

Colour: Black
Max load: 60 kg
Height adjustment: 400 mm

Motor: No, easy manual movement

Tilt/Swivel: No
Installation: Wall

Dimension: (WxHxD) 854x750x128 mm

Weight: 26.5 kg

**Options** Camera holder, Shelf

Certification: CE
Warranty: 5 year

The content of this specification is subject to change without further notice. Always visit our web for the latest updated specifications. <a href="https://products.multibrackets.com/">https://products.multibrackets.com/</a>