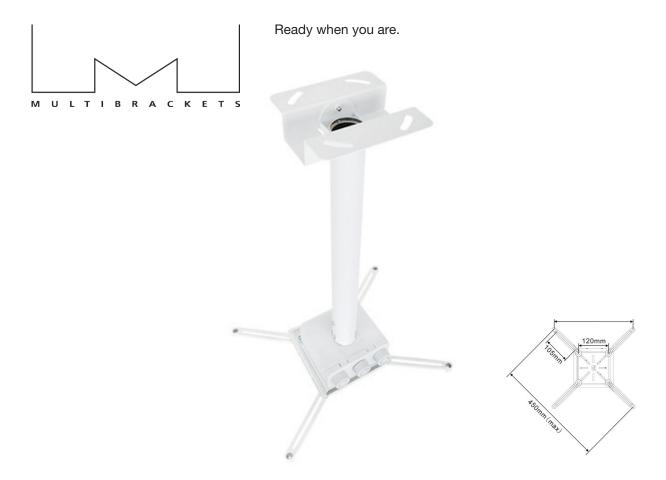

## M Universal Projector Ceiling Mount 200 with Fine tune

Art No: 7 350 073 730 728

The M Universal Projector Ceiling Mount 200 with Fine tune give you easy placement of your projector in the most discreet setting possible. You can orient and incline according to several axes. The model features cable-masks, height adjustment, and easy fine tune settings adjustments, once the projector is in place. This projector mount has a minimum of surface area to

the projector good for not trapping heat close to your projector thus not cutting your projector lamps lifetime. The built in fine tune technology provides easy fingertip positioning capabilities which automatically adjusts the projectors position. That way you can always be sure to get a well balanced position for your projector after installing it.

## **SPECIFICATIONS**

| M Universal Projector Ceiling Mount 200 with Fine tune |                    |
|--------------------------------------------------------|--------------------|
| Suitable for:                                          | Projectors         |
| Weight:                                                | 2,08 kg            |
| Article No:                                            | 7 350 073 730 728  |
| Max load:                                              | 10 kg              |
| Length:                                                | 200 mm             |
| Colour:                                                | White              |
| Size:                                                  | XXX x XXX x XXX mm |
| Distribution package:                                  | 2 pcs              |
| Warranty:                                              | 5 years            |