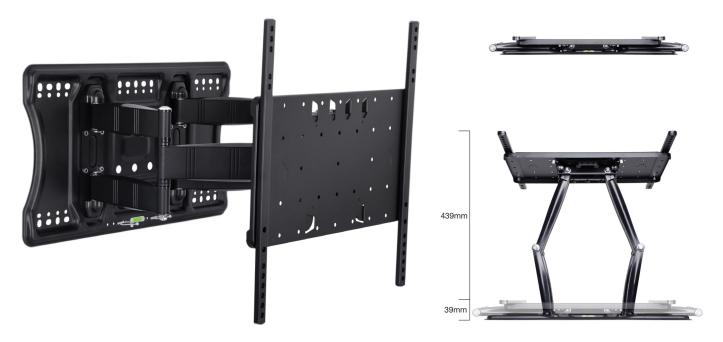

## **M VESA Super Slim Tilt & Turn Plus**

Art No: 7 350 022 734 227

The uniquely designed low profile M VESA Super Slim Tilt & Turn Plus mount fits most 26" and up to 55" flat panels up to 40 kgs. It is very well-suited for those applications where seamless integration counts the most. The M VESA Super Slim Tilt & TurnPlus is part of the

Super Slim Series of fixed, tilt and cantilever mounts offering a slim design without compromising on functionality. Moreover, this wallmount has an extended profile of 439 mm from the wall carrying screen up to 40 kgs.

## **SPECIFICATIONS**

| M VESA Super Slim Tilt & Turn Plus |                                                         |
|------------------------------------|---------------------------------------------------------|
| For screen size:                   | 26-55"                                                  |
| Universal & VESA standard:         | 100x100 200x100 200x200 300x300 300x200 400x200 400x400 |
| EAN:                               | 7 350 022 734 227                                       |
| Size in mm:                        | 595*294*38-439 (W*H*D)                                  |
| Distance to wall:                  | VESA 100 / 200 / 300: 39mm                              |
| Distance to wall with extender:    | VESA 400: 49mm                                          |
| Weight:                            | 9,5 kg                                                  |
| Colour:                            | Black                                                   |
| Max load:                          | 40 kg                                                   |
| Distribution package:              | 3 pcs                                                   |
| Warranty:                          | 5 years                                                 |
| Single box size (WxDxH):           | 687x80x365mm                                            |
| Units on a EUR-pallet:             | 54 pcs                                                  |
| For VESA 600x400 600x300 600x200:  | Combine with optional M Extender Kit Tilt & Turn        |