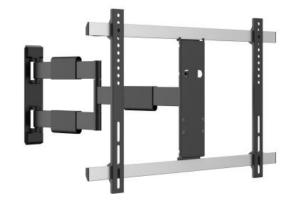

## **M VESA Flexarm Thin Black Large**

Article: 7 350 105 210 143

M VESA Flexarm Thin Black Large - Mounting kit ( tilt articulating arm, full motion mount ) for LCD display – black - screen size: 37" - 65"

## M VESA Flexarm Thin Black Large

| 37"-65"                                        |
|------------------------------------------------|
| Ultra slim full-motion arm                     |
| 200x200, 400x200, 300x300, 400x400, 600x400 mm |
| 735010521 0143                                 |
| 650x 717 x 40-650mm                            |
| Yes, approx15 to 0 degrees                     |
| Yes, approx90°~+90° degrees                    |
| Yes, approx2°~+2° degrees                      |
| No.                                            |
| 6.33 kg (weight of one packed unit)            |
| Black                                          |
| 30 kg                                          |
| 3 рс                                           |
| 5 years                                        |
|                                                |