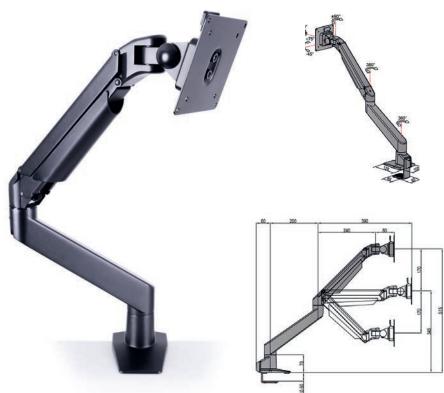

## **M VESA Gas Lift Arm Single**

Art No: Black 7 350 022 737 174, Silver 7 350 022 737 167, White 7 350 022 737 150

The M VESA Gas Lift Arm is made out of a durable aluminum construction and uses a gas driven suspension technique. This makes the screen "float" and it can then be moved with near zero effort. Fingertip tilt provides smooth adjustment in any direction. Sup-

ports VESA standards 75x75 and 100x100 and holds screens weighing from minimum 2kg and up to maximum 10kg. The M VESA Gas Lift Arm Single holds to your standard workdesk (max 50mm), or assemble it using a workdesk thru hole technique.

## **SPECIFICATIONS**

| M VESA Gas Lift Arm Single Black |                                                                        |      |
|----------------------------------|------------------------------------------------------------------------|------|
| For screen size:                 | 15-32"                                                                 |      |
| VESA standard:                   | 75x75 100x100 mm                                                       |      |
| EAN:                             | Black 7 350 022 737 174, Silver 7 350 022 737 167, White 7 350 022 737 | 150  |
| Colours:                         | Black, silver or white                                                 |      |
| Screen weight:                   | Min. 2 kg — Max. 10 kg                                                 |      |
| Function:                        | Gas driven piston                                                      |      |
| Warranty:                        | 2 years                                                                |      |
| Weight:                          | 3,4 kg                                                                 |      |
| Tilt angle:                      | +75 — -45 degrees                                                      |      |
| Turn angle:                      | +90 — -90 degrees                                                      |      |
| Rotate:                          | 90 degrees                                                             |      |
| Distribution package:            | 3 pcs                                                                  |      |
| Single box size:                 | 49x19x14cm                                                             |      |
| Distribution box size:           | 48x21x43cm                                                             | 同認証何 |
|                                  |                                                                        |      |