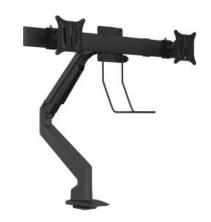

## M VESA Gas Lift Arm Single Black HD w. Duo Crossbar

Article: 7 350 073 735 952

M VESA Gas Lift Arm Single Black HD w. Duo Crossbar - Mounting kit (articulating arm, desk clamp mount) for 2 x LCD - aluminum - black - screen size: 15" - 28" - mounting interface: 100 x 100 mm, 75 x 75 mm

## Specification

M VESA Gas Lift Arm Single Black HD w. Duo Crossbar

For screen size: 15-28'

 VESA standard:
 75x75 100x100 mm

 Article No:
 7 350 073 735 952

Colour: Black

Screen weight: Screen weight: Min. 2 x 4 kg - Max. 2 x 10 kg

Function: Gas driven piston

Warranty: 2 years

Weight: 3.4 kg + 1.75 kgTilt angle: +75 - -45 degreesTurn angle: +90 - -90 degrees

Rotate: 90 degrees

Distribution package: 3 pcs

Single box size: 49x19x14cm

Retail Package Specification