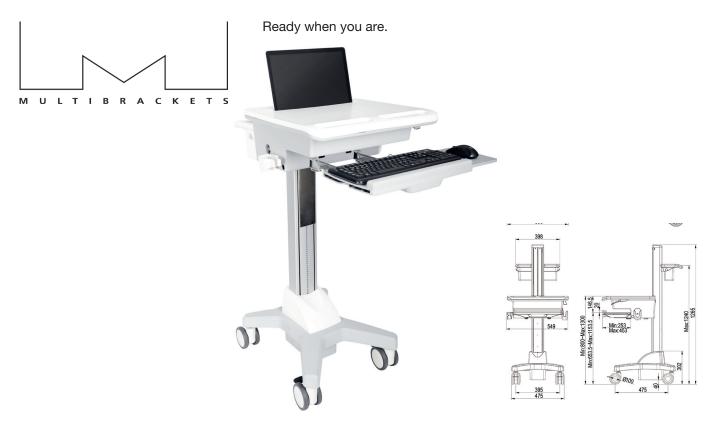

## **M Universal Workstation Cart NB**

Art No: 7 350 073 730 766

Multibrackets unique carts fits most notebooks and personal computer displays on the market. Multibrackets carts are space efficient, light weight and easy to maneuver in tight areas. Examples of places where it might be extra suitable is in a patient, emergency & operating rooms, labs, radiology, nurse stations – or wherever patient data or a maneuverable workstation might be in need. 475x475x302 base makes the carts

very easy to maneuver in tight areas. With its 31kg on high quality and silicon covered castors moving it around is a breeze. As all the units contact surfaces are finished with anti microbial materials delivering an ultra smooth & safe surface it is especially suitable at patient rooms, emergency & operating rooms, labs, radiology, nurse stations etc.

## SPECIFICATIONS

M Universal Workstation Cart NB

| For notebook screen-<br>sizes: | 9,7 - 17,3"                                         |
|--------------------------------|-----------------------------------------------------|
| Feature:                       | Highly customizable and bacteria free work surfaces |
| VESA:                          | Using a notebook screen as                          |
|                                | display VESA not required                           |
| EAN:                           | 7 350 073 730 766                                   |
| Product materials:             | Plastic/ Steel/ Silicone                            |
| Unit Size:                     | 549x727x1265 (WxDxH)                                |
| Base Size:                     | 475x475x302 (WxDxH)                                 |
| Adjustable height/ Tilt:       | Height adjustable by rail                           |
| Pillar adjustability:          | 500mm up and down                                   |
| Max load:                      | 7,5 kg                                              |
| Weight:                        | 29,5 kg                                             |

| Color:           | Silver and white                             |
|------------------|----------------------------------------------|
| Shelf:           | Extra shelf optional                         |
| Power:           | Built in USB fan for better circu-<br>lation |
| Package size:    | 800x630x1460                                 |
| Keyboard tray:   | Yes                                          |
| Mouse tray:      | Yes                                          |
| Scanner holder:  | Yes                                          |
| Key lock:        | Yes to CPU compartment                       |
| Castors/ Wheels: | Included, 2 front is lockable                |
| Mount to floor:  | No                                           |
| Warranty:        | 1 year                                       |