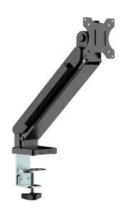

## **M Deskmount Slim Basic Single**

Article: 7 350 073 739 974

M Deskmount Slim Basic Single - Mounting kit (tilt articulating arm, full motion mount) for LCD display -

black - screen size: 17" - 32"

Product category: DESKTOP DISPLAY MOUNTS

## M Deskmount Slim Basic Single

For screen size: 17"-32"

Feature: Deskmount Slim Basic Single

 VESA standard:
 75x75,100x100

 Article No:
 735007373 9974

 Size in mm: (H\*W\*D)
 114 x 92 x 615mm

Fits Curved Screens? Yes

Tilt: Yes, approx. -5 to 90 degrees

Swivel: N/A

Rotation of TV plate: Yes, approx. -180° ~+180° degrees

Cable Management: Yes
Anti-Theft: No.

Weight: 3.22kg ( weight of one packed unit)

Colour:BlackMax load:2~8 kgDistribution package:6 pcsWarranty:5 years