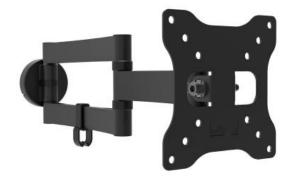

## M VESA Full-Motion III 50 75 100

Article: 7 350 073 737 451

M VESA Full-Motion III 50 75 100 - Wall mount for LCD /

LED panel - black - screen size: 9" - 32"

Product category: WALLMOUNTS

## M VESA Full-Motion III 50 75 100

For screen size: 9"-32"

Universal & VESA standard: 50x50 75x75 100x100 mm

Article No: 7 350 073 737 451

Size in mm:\* 325x115x115 mm

Weight: 0.67 kg

Colour: Black

Max load: 15 kg

Min. distance from wall: 39.5 mm

Max. distance from wall: 325 mm

 Tilt:
 Yes,  $+70^{\circ}$ ~- $70^{\circ}$  

 Swivel:
 Yes,  $+90^{\circ}$ ~- $90^{\circ}$ 

Rotate: No Cable Management: Yes

Security:Security Screws M4X10 not includedDistribution package:12 pcs / 41.5x23x21.5 cm, 9.8 kg