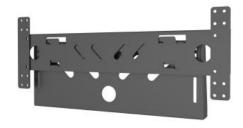

## M Wall / Shelf / Ceiling Mount Pro BH2801 and BH3801

Article: 7 350 073 737 505

M Wall / Shelf / Ceiling Mount Pro BH2801 and BH3801 - Mounting component (mounting base) - steel - black

Product category: PRO SERIES

## Specification

M Wall / Shelf / Ceiling Mount Pro BH2801 and BH3801

 Article No:
 7 350 073 737 505

 Type:
 Part for M Pro Series

Suitable for:: BenQ model BH2801 and BH3801 VESA: 400x100

Material: Steel
Color: Black

Surface Finish: Powder coating

Weight: 2.3 kg

Measurements 45x7.8x5.35 cm

Max Load:15 kgInstallation:Mount to railWarranty:5 years

The content of this specification is subject to change without further notice. Always visit our web for the latest updated specifications. <a href="https://products.multibrackets.com/">https://products.multibrackets.com/</a>