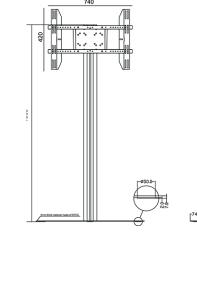

## SPECIFICATIONS

| M Display Stand 180 w. Floorbase Single Silver or Black |                                                                          |  |
|---------------------------------------------------------|--------------------------------------------------------------------------|--|
| For screen size:                                        | 24-63"                                                                   |  |
| Feature:                                                | Highly customizable                                                      |  |
| VESA standard:                                          | Up to 700x400 mm                                                         |  |
| EAN:                                                    | Silver 7 350 073 732 418, Black 7 350 073 732 425                        |  |
| Size in mm: (WxDxH)                                     | available in a moment                                                    |  |
| Adjustable height:                                      | Yes                                                                      |  |
| Weight:                                                 | 18.5 kg                                                                  |  |
| Colour:                                                 | Silver                                                                   |  |
| Max load:                                               | 50 kg                                                                    |  |
| DVD Shelf / Camera holder:                              | Optional, not included                                                   |  |
| Power rail 220V:                                        | No                                                                       |  |
| Package size:                                           | 1670x460x100 mm                                                          |  |
| Screen position:                                        | Landscape (portrait possible but with limitations of bracket size/width) |  |
| Accessories:                                            | Works with most M Public Display Stand Accessories.                      |  |
| Wheels:                                                 | No                                                                       |  |
| Mount to floor:                                         | No                                                                       |  |
| Floorbase:                                              | Yes                                                                      |  |
| Warranty:                                               | 5 years                                                                  |  |
|                                                         |                                                                          |  |