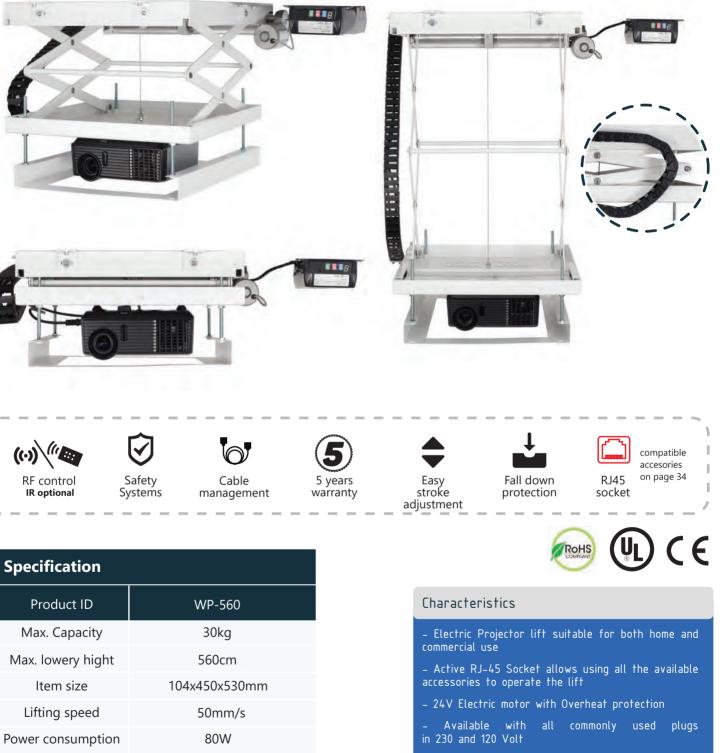

## **WP-560**

- Top and Down position can be determined easily from the setup mode

Projector

Lift

- Quality cable guide for a convenient cable planning

– Instructional movies, CAD and PDF drawings available for download

- Universal mounting plate suitable for most projectors. Additional brackets for bigger units supplied

- Adjustable finishing plate with aesthetic frame for almost unnoticeable look of Your Projector Lift