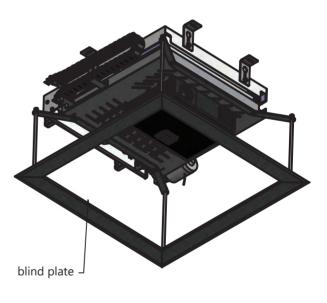

- Universal mounting plate suitable for most projectors. Additional brackets for bigger units supplied

- Adjustable finishing plate with aesthetic frame for almost unnoticeable look of Your Projector Lift