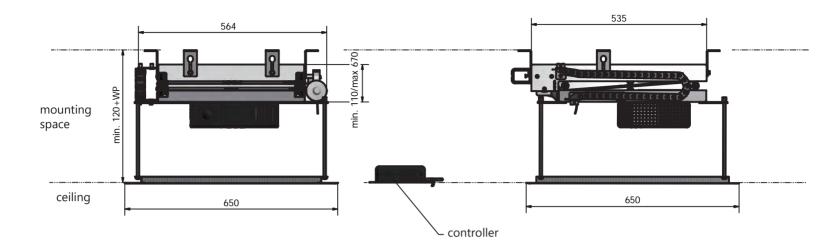

## **WP-560**

- Top and Down position can be determined easily from the setup mode

Projector

Lift

- Quality cable guide for a convenient cable planning

– Instructional movies, CAD and PDF drawings available for download

- Universal mounting plate suitable for most projectors. Additional brackets for bigger units supplied

- Adjustable finishing plate with aesthetic frame for almost unnoticeable look of Your Projector Lift