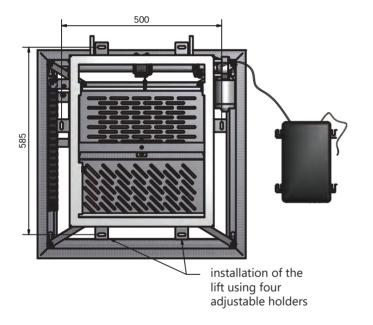

- Universal mounting plate suitable for most projectors. Additional brackets for bigger units supplied

- Adjustable finishing plate with aesthetic frame for almost unnoticeable look of Your Projector Lift