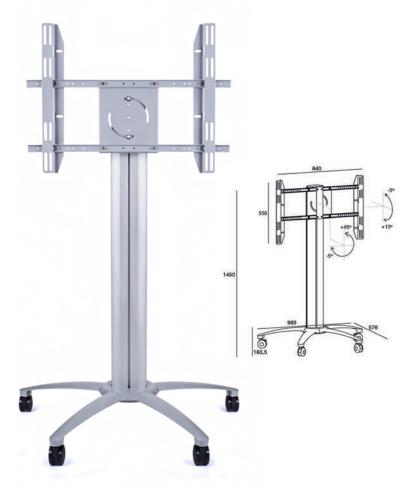

## M Public Display Stand 145 Single Silver

Art No: 7 350 022 735 385

The M Multibrackets Public Display Stand is mainly made out of a light weight aluminum construction. The M Multibrackets Public Display Stand can be used with screens in a standard landscape mode or a portrait mode. It can be used with or without wheels, and with or without shelves, camera holder and power outlet. The optional display stand base can even be drilled into the floor to make the display stand stay put in any public environment it is placed in.

## SPECIFICATIONS

| M Public Display Stand 145 Single Silver |                                                            |  |
|------------------------------------------|------------------------------------------------------------|--|
| For screen size:                         | 40-63"                                                     |  |
| Feature:                                 | Highly customizable                                        |  |
| VESA standard:                           | 200x200 300x200 300x300 400x200 400x400 600x400 800x400 mm |  |
| EAN:                                     | 7 350 022 735 385                                          |  |
| Size in mm: (WxDxH)                      | available in a moment                                      |  |
| Adjustable height / Tilt:                | Yes / Yes, -5°~+15°                                        |  |
| Weight:                                  | 21 kg                                                      |  |
| Colour:                                  | Silver                                                     |  |
| Max load:                                | 90 kg                                                      |  |
| DVD Shelf / Camera holder:               | Optional, not included                                     |  |
| Power rail 220V:                         | Built-in                                                   |  |
| Package size:                            | 550x350x150, 1290x100x175 mm                               |  |
| Screen position:                         | Landscape or portrait with tilt                            |  |
| Wheels:                                  | Included, mount base is optional                           |  |
| Mount to floor:                          | Yes (optional)                                             |  |
| Warranty:                                | 5 years                                                    |  |
|                                          |                                                            |  |