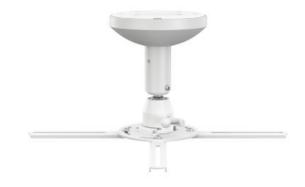

## M Projector Mount HD 305-345mm

Article: 7 350 073 735 211

M Projector Mount HD 305-345mm - Ceiling mount for

projector - white

Product category: PROJECTOR MOUNTS

## M Projector Mount HD 305-345mm

**Article No:** 7 350 073 735 211

**Height:** 305-345 mm / slope 335-375mm

Distance from the ceiling minimum: 305 mm
Distance from the slope ceiling minimum: 335mm
Weight: 2 kg
Colour: White
Max load ceiling: 30 kg

Tilt: front /back +/-20; left/right+/-20°

Rotate: 360° Warranty: 5 years

Retail Package Specification

Package Parcels:1 pcsPackage Measurements:0 x 0 x 0 cmPackage Weight:0.00 kg

The content of this specification is subject to change without further notice. Always visit our web for the latest updated specifications. <a href="https://products.multibrackets.com/">https://products.multibrackets.com/</a>