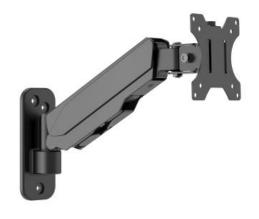

## **M Monitormount Wall Basic Single**

Article: 7 350 105 210 013

M Monitormount Wall Basic Single - Mounting kit ( tilt articulating arm, full motion mount ) for LCD display – black - screen size: 17" - 32"

## M Monitormount Wall Basic Single

 VESA standard:
 75x75,100x100

 Article No:
 735010521 0013

 Size in mm: (H\*W\*D)
 307 x 114 x 301mm

 Fits Curved Screens?
 Yes

 Length of arm
 262mm

 Profile:
 99~361mm

Tilt: Yes, approx. -35° to 35° degrees

Swivel: 90°~ -90° degrees

Rotation of TV plate: Yes, approx. -180° ~+180° degrees

Cable Management: Yes
Anti-Theft: No.

Weight: 1.72kg ( weight of one packed unit)

Colour:BlackMax load (per screen):1~8kgDistribution package:10 pcsWarranty:5 years