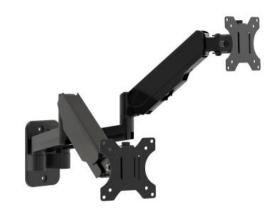

## **M Monitormount Wall Basic Dual**

Article: 7 350 105 210 037

M Monitormount Wall Basic Dual - Mounting kit ( tilt articulating arm, full motion mount ) for dual LCD display

- black - screen size: 17" - 32"

## M Monitormount Wall Basic Dual

For screen size: 17"-32"

 VESA standard:
 75x75,100x100

 Article No:
 735010521 0037

 Size in mm: (H\*W\*D)
 924 x 100 x 386mm

Fits Curved Screens? Yes

Length of arm 422mm

Profile: min. 99mm

Tilt: Yes, approx. -35° to 35° degrees

Swivel: 90°~ -90° degrees

Rotation of TV plate: Yes, approx. -180° ~+180° degrees

Cable Management: Yes
Anti-Theft: No.

Weight: 4.1kg ( weight of one packed unit)

Colour:BlackMax load (per screen):1~8kgDistribution package:4 pcsWarranty:5 years