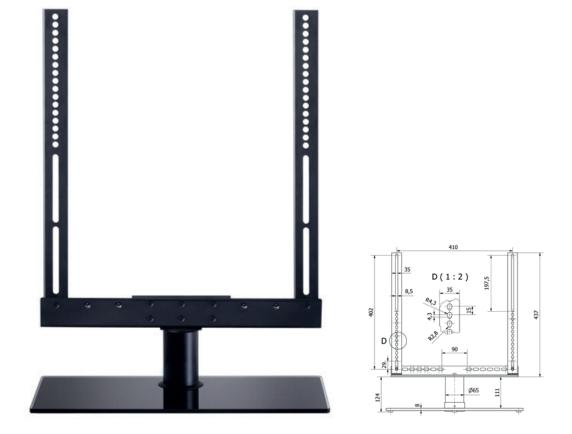

## **M VESA Tablestand Turn Black Medium MAX 400x400**

Art No: 7 350 073 731 114

Multibracket's new M VESA Tablestand Turn offers a secure and easy mounting solutions for TV's weighing up to 30 kg and MAX VESA 400x400. The M VESA Tablestand Turn is the perfect solution getting a high quality designed Tablestand for your TV and will blend in perfectly. The nice Scandinavian design with its discreet yet functional outlook makes it a perfect partner for your Slim LCD or LED TVs.

## **SPECIFICATIONS**

| M VESA Tablestand Turn Black Medium MAX 400x400 |                                                          |     |
|-------------------------------------------------|----------------------------------------------------------|-----|
| For screen size:                                | 32-42" Depending on top VESA hole to TV bottom height    |     |
| VESA standard:                                  | 100x100 200x100 200x200 300x200 300x300 400x200 400x400r | mm  |
| EAN:                                            | 7 350 073 731 114                                        |     |
| Colour:                                         | Black                                                    |     |
| Max load:                                       | 30 kg                                                    |     |
| Distribution package:                           | 1 pc                                                     |     |
| Swing range:                                    | -30 — +30 degrees; left or right                         |     |
| Weight:                                         | 7 kg                                                     |     |
| Warranty:                                       | 5 years                                                  |     |
|                                                 | www.multibrackets.com/1114                               | 前、東 |