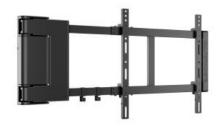

## **M Motorized Swing Mount Large**

Article: 7 350 022 734 500

Multibrackets M Motorized Swing Mount Large - Mounting kit (swing arm) for LCD TV - black - screen size: 32" - 60" - max 30 kg - wall-mountable

## M Motorized Swing Mount Large

For screen size: 32"-60"

VESA standard: 100x200 200x200 300x200 300x300 400x200 400x400

mm

**Article No:** 7 350 022 734 500

Colour:BlackRecomended max load:30kgDistribution package:3 pcsWarranty:1 year

Swing range: 0-90 degrees; left or right

Weight: 6.4 kg

 Size in mm:
 740x310x44 (WxLxH)

 Gift box size in cm:
 81.4x35.4x7.8 (WxLxH)

Retail Package Specification

Package Parcels: 1 pcs

**Package Measurements:** 96 x 38 x 13.5 cm