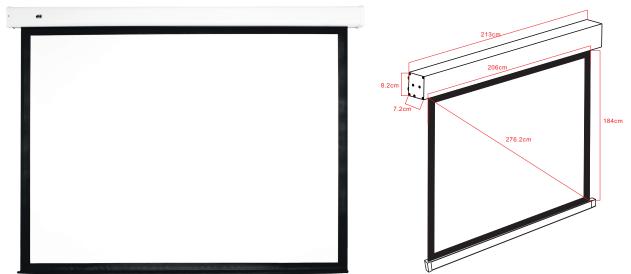

## SPECIFICATIONS

M 4:3 Manual Self-Lock Projection Screen Deluxe 200x150, 100"

| EAN              | 7 350 022 730 595 |                        |                          |
|------------------|-------------------|------------------------|--------------------------|
| Format:          | 4:3               | Black drop:            | 30 cm                    |
| Size:            | 100"              | Cassette measurements: | 213,4 x 9 x 9 cm (L*W*H) |
| Projection area: | 2 x 1,5 m         | Gift box packaging:    | Yes                      |
| Diagonal:        | 2,54 m            | Inner box packaging:   | Yes                      |
| Motor:           | No                | Ceiling mount feature: | Yes                      |
| Remote:          | No                | Distribution package:  | 4 pcs                    |
| Colour:          | White             | Warranty:              | 1 year                   |
| Surface:         | Matte white       | Slow retention:        | Built-in                 |
| Gain:            | 1,0               |                        |                          |
| Border:          | 4,5 cm            | _                      |                          |
| Weight:          | 13,5 kg           |                        |                          |