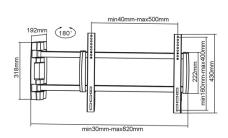

## **M Universal Swing Arm 180 Degrees Black**

Art No: 7 350 022 736 214

The M Universal Swing Arm 180 Degrees uses a strong metal construction, yet light weight and very tight to your wall only 30mm's. Placed right it extends up to

180 degrees and turn your TV in the exact opposite position it was starting from, amazing and for many users very needed and useful.

## **SPECIFICATIONS**

| M Universal Swing Arm 180 Degrees Black |                                                         |
|-----------------------------------------|---------------------------------------------------------|
| For screen size:                        | 26-47" depending on screen size and VESA hole placement |
| VESA standard:                          | 200x100 200x200 300x300 400x200 400x400 mm              |
| EAN:                                    | 7 350 022 736 214                                       |
| Colour:                                 | Black                                                   |
| Max load:                               | 25 kg                                                   |
| Weight:                                 | 4,9 kg                                                  |
| Warranty:                               | 5 years                                                 |
| Tilt:                                   | No                                                      |
| Turn:                                   | 180 degrees                                             |
| Distribution package:                   | 4 pcs                                                   |
| Distance to wall:                       | 30 mm                                                   |