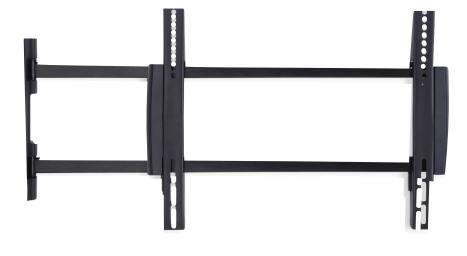

## **M Universal Swing Arm 180 Degrees Black**

Art No: 7 350 022 736 214

The M Universal Swing Arm 180 Degrees uses a strong metal construction, yet light weight and very tight to your wall only 30mm's. Placed right it extends up to

180 degrees and turn your TV in the exact opposite position it was starting from, amazing and for many users very needed and useful.