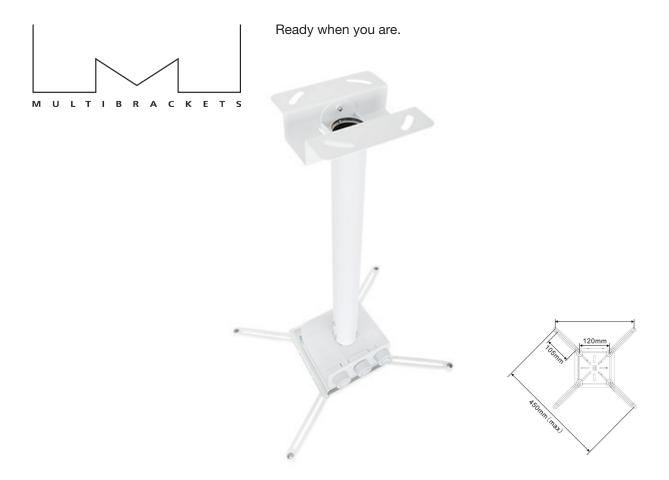

## M Universal Projector Ceiling Mount 600-1000 with Fine tune

Art No: 7 350 073 730 735

The M Universal Projector Ceiling Mount 600-1000 with Fine tune give you easy placement of your projector in the most discreet setting possible. You can orient and incline according to several axes. The model features cable-masks, height adjustment, and easy fine tune settings adjustments, once the projector is in place. This projector mount has a minimum of surface area to

the projector good for not trapping heat close to your projector thus not cutting your projector lamps lifetime. The built in fine tune technology provides easy fingertip positioning capabilities which automatically adjusts the projectors position. That way you can always be sure to get a well balanced position for your projector after installing it.

## **SPECIFICATIONS**

| M Universal Projector Ceiling Mount 600-1000 with Fine tune |                    |
|-------------------------------------------------------------|--------------------|
| Suitable for:                                               | Projectors         |
| Weight:                                                     | 2,4 kg             |
| EAN:                                                        | 7 350 073 730 735  |
| Max load:                                                   | 10 kg              |
| Length adjustment:                                          | 600 - 1000 mm      |
| Colour:                                                     | White              |
| Size:                                                       | XXX x XXX x XXX mm |
| Distribution package:                                       | 2 pcs              |
| Warranty:                                                   | 5 years            |