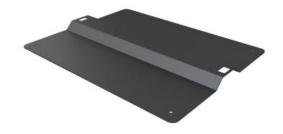

## M Pro Series - Floorbase OM55N-D

Article: 7 350 073 737 352

M Pro Series - Floorbase OM55N-D - Mounting component ( mounting base ) - steel - black

Product category: PRO SERIES

## Specification

M Pro Series - Floorbase OM55N-D

**Article No:** 7 350 073 737 352

Type: Part for M Pro Series

Suitable for:: %7369

Material: Steel

Color: Black

Surface Finish: Powder coating

Weight: 2 kg

Measurements 780x540x20mm

Max Load: 60 kg

Installation: Mount to floor Warranty: 5 years

The content of this specification is subject to change without further notice. Always visit our web for the latest updated specifications. <a href="https://products.multibrackets.com/">https://products.multibrackets.com/</a>