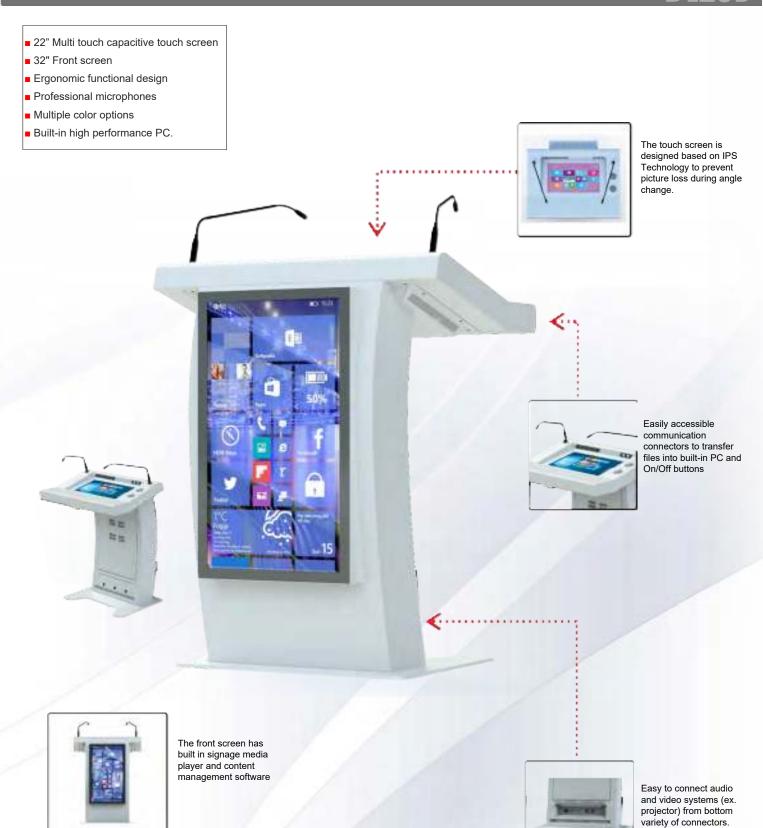

## **DL23B** Digital Podium

DL23B is designed to meet the basic needs in a conference room. Connecting the existing projector and sound system to DL23B is easy. In case there is not any projector, sound system, or network connection, DL23B can satisfy your needs as a stand alone product.

## **DL23B** Technical Specifications

| Main Specifications                     |                                                    |
|-----------------------------------------|----------------------------------------------------|
| Lecturer Screen                         | 22" Multi touch capacitive touch screen            |
|                                         |                                                    |
| Front Screen                            | 32" with built-in signage media player             |
| Built-in PC for Speaker Screen          | intel i3 4GB Ram, 120 SSD, Win 10 Embedded ioT     |
| Microphone                              | 2 pcs 18" Gooseneck Condenser Microphone           |
| Front Ponel                             | 001                                                |
| Front Panel                             | 32"                                                |
| Resolution                              | 1920x1080FHD                                       |
| Brightness                              | 350 cd/m2                                          |
| Aspect ratio                            | 16:9                                               |
| Panel Type                              | IPS                                                |
| Front Panel Player                      | Built-in Digital Signage Media Player              |
| Front Panel Content Management Software | Available                                          |
|                                         |                                                    |
| Lecturer Panel                          | 22"                                                |
|                                         |                                                    |
| Resolution                              | 1920x1080 FHD                                      |
| Brightness                              | 250 cd/m2                                          |
| Aspect ratio                            | 16:9                                               |
| Touch Screen Technology                 | Capacitive                                         |
| Touch Points                            | 10 points                                          |
|                                         |                                                    |
| Lecturer Panel PC Specifications CPU    | 4th Congration Intol Cara i?                       |
|                                         | 4th Generation Intel Core i3                       |
| RAM                                     | 4 GB DDR4                                          |
| HDD                                     | 120 GB SSD                                         |
| Operating System                        | Windows Embedded 10 IoT                            |
|                                         |                                                    |
| Microphone                              | 400                                                |
| Length                                  | 18"                                                |
| No of microphone                        | 2 pcs                                              |
| Output Connector                        | 3-way XLR (Male)                                   |
| Microphone Type                         | Cardioid                                           |
| Frequency Response                      | 50 -18 kHz                                         |
| Sensitivity (at 1,000Hz)                | -60dB ± 3dB                                        |
| Impedance                               | 220Ω                                               |
| Power ON indicator                      | LED                                                |
| Power requirement                       | 2xPhantom Power (48V)                              |
| ·                                       | Za lanem of a (101)                                |
| Inputs (on Speaker Panel)               |                                                    |
| USB                                     | USB 2.0 X 4 (for internal PC)                      |
|                                         |                                                    |
| Outputs (Bottom of Podium)              |                                                    |
| HDMI                                    | Available                                          |
| Ethernet                                | Available                                          |
| XLR for microphone                      | Available                                          |
| USB                                     | USB 2.0 x 2 (for internal PC)                      |
| D                                       |                                                    |
| Power                                   |                                                    |
| Power Input                             | 230V 50Hz                                          |
| Power Consumption                       | 450W (max)                                         |
|                                         |                                                    |
| Peripherals & other features            |                                                    |
| Keyboard                                | Wireless keyboard with Touchpad                    |
| Color                                   | White                                              |
| Packing                                 | Wooden box export packing                          |
|                                         |                                                    |
| Mechanical Specs                        | 0.4.707.4.050.4.000                                |
| Outline Dimension (mm)                  | Set: 727 x 850 x 1086<br>Package: 790 x 990 x 1280 |
| Weight (kg)                             | Set: 87 kg                                         |
| vvoignt (kg)                            | Package: 137 kg                                    |
| Optional features                       | Front screen PC                                    |
|                                         | Flight case                                        |