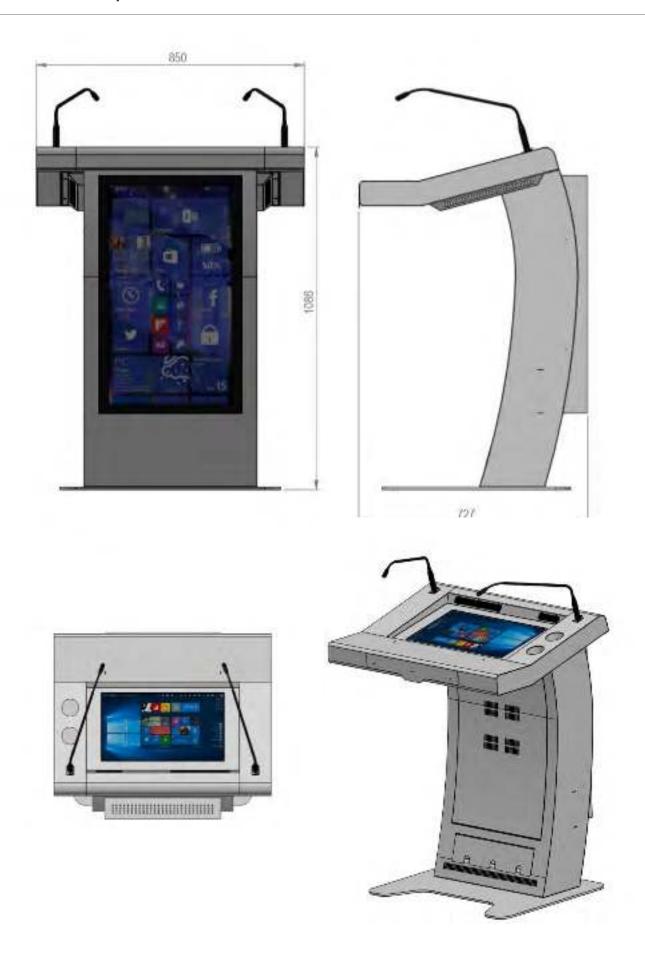

## **DL23B** Technical Specifications

| Main Specifications                     |                                                    |
|-----------------------------------------|----------------------------------------------------|
| Lecturer Screen                         | 22" Multi touch capacitive touch screen            |
|                                         |                                                    |
| Front Screen                            | 32" with built-in signage media player             |
| Built-in PC for Speaker Screen          | intel i3 4GB Ram, 120 SSD, Win 10 Embedded ioT     |
| Microphone                              | 2 pcs 18" Gooseneck Condenser Microphone           |
| Front Ponel                             | 001                                                |
| Front Panel                             | 32"                                                |
| Resolution                              | 1920x1080FHD                                       |
| Brightness                              | 350 cd/m2                                          |
| Aspect ratio                            | 16:9                                               |
| Panel Type                              | IPS                                                |
| Front Panel Player                      | Built-in Digital Signage Media Player              |
| Front Panel Content Management Software | Available                                          |
|                                         |                                                    |
| Lecturer Panel                          | 22"                                                |
|                                         |                                                    |
| Resolution                              | 1920x1080 FHD                                      |
| Brightness                              | 250 cd/m2                                          |
| Aspect ratio                            | 16:9                                               |
| Touch Screen Technology                 | Capacitive                                         |
| Touch Points                            | 10 points                                          |
|                                         |                                                    |
| Lecturer Panel PC Specifications CPU    | 4th Congration Intol Cara i?                       |
|                                         | 4th Generation Intel Core i3                       |
| RAM                                     | 4 GB DDR4                                          |
| HDD                                     | 120 GB SSD                                         |
| Operating System                        | Windows Embedded 10 IoT                            |
|                                         |                                                    |
| Microphone                              | 400                                                |
| Length                                  | 18"                                                |
| No of microphone                        | 2 pcs                                              |
| Output Connector                        | 3-way XLR (Male)                                   |
| Microphone Type                         | Cardioid                                           |
| Frequency Response                      | 50 -18 kHz                                         |
| Sensitivity (at 1,000Hz)                | -60dB ± 3dB                                        |
| Impedance                               | 220Ω                                               |
| Power ON indicator                      | LED                                                |
| Power requirement                       | 2xPhantom Power (48V)                              |
| ·                                       | Za lanem of a (101)                                |
| Inputs (on Speaker Panel)               |                                                    |
| USB                                     | USB 2.0 X 4 (for internal PC)                      |
|                                         |                                                    |
| Outputs (Bottom of Podium)              |                                                    |
| HDMI                                    | Available                                          |
| Ethernet                                | Available                                          |
| XLR for microphone                      | Available                                          |
| USB                                     | USB 2.0 x 2 (for internal PC)                      |
| D                                       |                                                    |
| Power                                   |                                                    |
| Power Input                             | 230V 50Hz                                          |
| Power Consumption                       | 450W (max)                                         |
|                                         |                                                    |
| Peripherals & other features            |                                                    |
| Keyboard                                | Wireless keyboard with Touchpad                    |
| Color                                   | White                                              |
| Packing                                 | Wooden box export packing                          |
|                                         |                                                    |
| Mechanical Specs                        | 0.4.707.4.050.4.000                                |
| Outline Dimension (mm)                  | Set: 727 x 850 x 1086<br>Package: 790 x 990 x 1280 |
| Weight (kg)                             | Set: 87 kg                                         |
| vvoignt (kg)                            | Package: 137 kg                                    |
| Optional features                       | Front screen PC                                    |
|                                         | Flight case                                        |