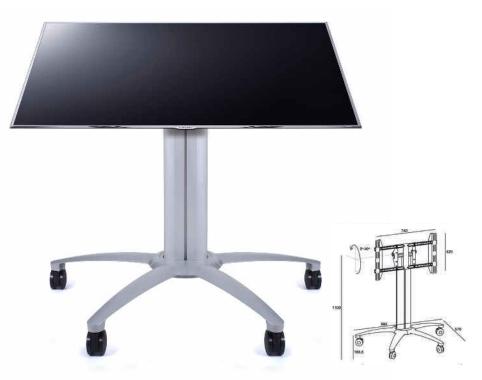

## M Public Display Stand 110 Tilt & Table

Art No: Silver 7 350 022 735 378, Black 7 350 022 736 252

The Multibrackets Public Display Stand 110 Tilt and Table is one of the most flexible and multifunctional display stand of its kind. In just second you can flip the M Public Display Stand 110 into table position!

## **SPECIFICATIONS**

| M Public Display Stand 110 Tilt & Table                      |                                      |
|--------------------------------------------------------------|--------------------------------------|
| For screen size:                                             | 32-55"                               |
| Feature:                                                     | Tip to a table position is seconds   |
| VESA standard:                                               | Up to 700x400 mm                     |
| EAN: Silver, Black                                           | 7 350 022 735 378, 7 350 022 736 252 |
| Adjustable height / Tilt:                                    | No / Yes, to table position, 0-90°   |
| Weight:                                                      | 20 kg                                |
| Height when in table position with castors (wheels):         | 1100 mm                              |
| Height when in table position with optional Floorstand base: | 920 mm                               |
| Colours:                                                     | Silver or black                      |
| Max load:                                                    | 80 kg                                |
| DVD Shelf / Camera holder:                                   | Optional, not included               |
| Power rail 220V:                                             | Built-in                             |
| Package size:                                                | 870x435x110 mm                       |
| Screen position:                                             | Landscape or table position          |
| Wheels:                                                      | Yes                                  |
| Mount to floor:                                              | No, optional                         |
| Warranty:                                                    | 5 years                              |