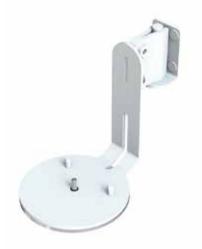

## M Sonos Wall Mount for ERA100 - White

EAN: 7350105214479

Multibrackets Premium Black Wall Mount Designed for Sonos ERA 100 (White, Single)

**Product category:** Sonos Speakermounts

## **Specification:**

| Article No:         | 7350105214479     |
|---------------------|-------------------|
| Color:              | White             |
| Surface finish:     | Powder coating    |
| Material:           | Steel             |
| Weight:             | 0,5 kg            |
| Measurements:       | 118 x 132 x 94 mm |
| Max load:           | 10 kg             |
| Tilt/ Swivel:       | +/- 25°/ 90°      |
| Product dimensions: | 118 x 132 x 94    |
| Installation:       | Wall mount        |
| Warranty:           | Lifetime          |