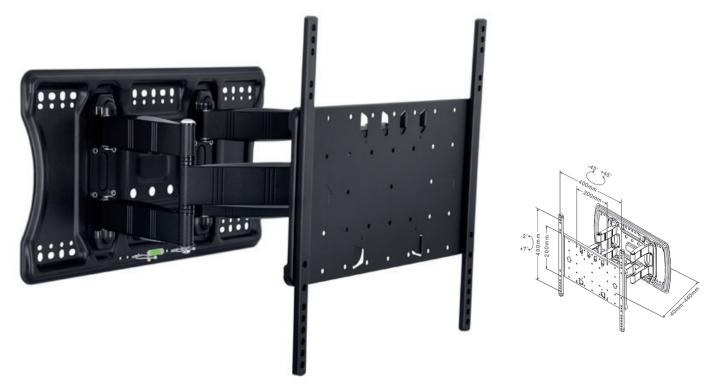

## **M VESA Super Slim Tilt & Turn Plus HD**

Art No: 7 350 022 739 697

The uniquely designed low profile M VESA Super Slim Tilt & Turn Plus mount fits most 42" and up to 84" flat panels up to 65 kgs. It is very well-suited for those applications where seamless integration counts the

most. The M VESA Super Slim Tilt & Turn Plus HD is part of the Super Slim Series of fixed, tilt and cantilever mounts offering a slim design without compromising on functionality.

## **SPECIFICATIONS**

| M VESA Super Slim Tilt & Turn Plus HD |                                                         |
|---------------------------------------|---------------------------------------------------------|
| For screen size:                      | 42-84"                                                  |
| Universal & VESA standard:            | 100x100 200x100 200x200 300x300 300x200 400x200 400x400 |
| EAN:                                  | 7 350 022 739 697                                       |
| Size in mm:                           | 595*294*48-449 (W*H*D)                                  |
| Distance to wall:                     | VESA 100 / 200 / 300: 49mm                              |
| Distance to wall with extender:       | VESA 400: 59mm                                          |
| Weight:                               | 10 kg                                                   |
| Colour:                               | Black                                                   |
| Max load:                             | 65 kg                                                   |
| Distribution package:                 | 3 pcs                                                   |
| Single box size (W*D*H):              | 687*80*365mm                                            |
| Warranty:                             | 5 years                                                 |
| For VESA 600x400 600x300 600x200      | Combine with optional M Extender Kit Tilt & Turn        |