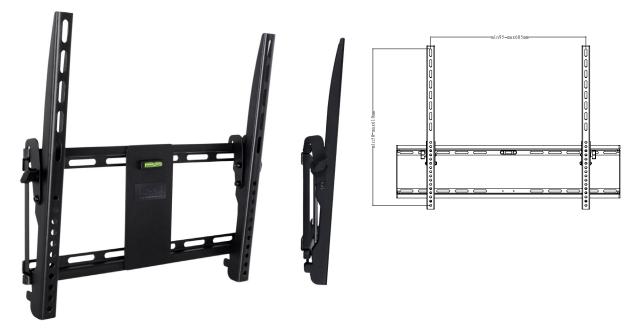

Art No: 7 350 022 734 029

The M Universal Tilt Wallmount includes a tilt function as a complement to the rigid mount for your screen. This wallmount gives you an optimized viewing experience with any screen weighing up to 75 kgs.

M Universal Tilt Wallmount has an elegant design

making it one of the best looking high performance wall mounts of its kind.

- M Universal Tilt Wallmount has a built in tilt function.
- M Universal Tilt Wallmount has a built in bubble level.
- Comes in two different sizes medium and large.

## SPECIFICATIONS

| M Universal Tilt Wallmount Black Large |                                                                            |
|----------------------------------------|----------------------------------------------------------------------------|
| For screen size:                       | 46-63" (or larger depending on weight and specifcations)                   |
| Universal & VESA standard:             | 200x100 200x200 300x200 300x300 400x200 400x400 600x400 800x400 800x600 mm |
| EAN:                                   | 7 350 022 734 029                                                          |
| Colour:                                | Black                                                                      |
| Max load:                              | 75 kg                                                                      |
| Distribution package:                  | 5 pcs                                                                      |
| Warranty:                              | 5 years                                                                    |
| Distance to wall:                      | (min-max) 45-148mm                                                         |