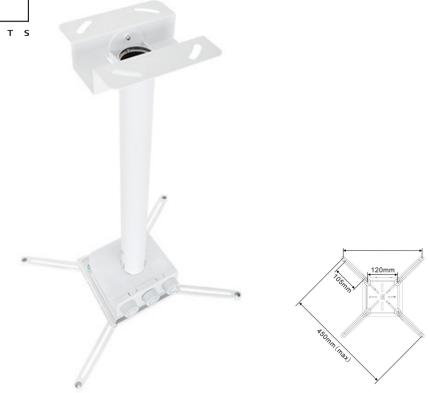

## **M Universal Projector Ceiling Mount** 1600-3000 with Fine tune

Art No: 7 350 073 730 742

The M Universal Projector Ceiling Mount 1600-3000 with Fine tune give you easy placement of your projector in the most discreet setting possible. You can orient and incline according to several axes. The model features cable-masks, height adjustment, and easy fine tune settings adjustments, once the projector is in place. This projector mount has a minimum of surface area to the projector good for not trapping heat close to your projector thus not cutting your projector lamps lifetime. The built in fine tune technology provides easy fingertip positioning capabilities which automatically adjusts the projectors position. That way you can always be sure to get a well balanced position for your projector after installing it.

## SPECIFICATIONS

| M Universal Projector Ceiling Mount 1600-3000 with Fine tune |                    |
|--------------------------------------------------------------|--------------------|
| Suitable for:                                                | Projectors         |
| Weight:                                                      | 3,3 kg             |
| EAN:                                                         | 7 350 073 730 742  |
| Max load:                                                    | 10 kg              |
| Length adjustment:                                           | 1600 - 3000 mm     |
| Colour:                                                      | White              |
| Size:                                                        | XXX x XXX x XXX mm |
| Distribution package:                                        | 2 pcs              |
| Warranty:                                                    | 5 years            |