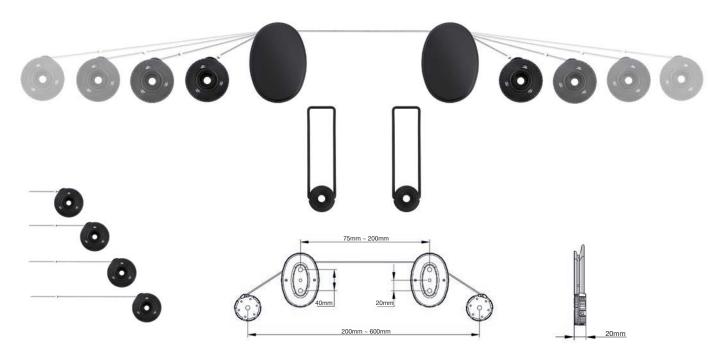

## **M VESA Wire**

Art No: 7 350 022 735 040

The M Vesa Wire lets you hang your TV on the wall just the way you would a picture frame. It's an innovative design that perfectly complements the latest ultra-thin LED and ultra-thin plasma HDTVs by reducing the gap between the TV and the wall. Two solid

metal wall-mounted TV "anchors" act as picture frame hooks. Two discs, connected by a sturdy cable, screw onto the back of your TV near the top. Two additional discs attach to the lower part of your set and serve as spacers.