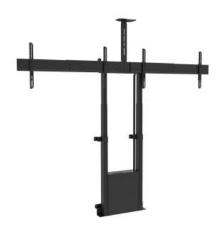

## M Motorized Floormount Dual Screen incl cabinet & cam-shelf 120kg

Article: 7 350 073 738 991

M Motorized Floormount Dual Screen Incl cabinet & camerashelf 120kg Black - Stand kit (floor stand) for LCD/LED TV - screen size: 40" - 65" - max load: 120 kg -

## Specification

M Motorized Floormount Dual Screen Incl cabinet & camerashelf 120kg

**Black** 

Article No: 7 350 073 738 991 - combination of 8069+8434

Colour: Black For screen size: 40" - 65"

Mounting holes (VESA): 200x200 300x200 300x300 400x200 400x400 600x400

Duty cycle: 2 min On, 18 min Off

Remote control: Yes (wired) Height adjustment: 650 mm

Trolley: 4x TENTE wheels with brake.

Wheels tested according to DIN EN 12528

specifications.

Cable management:

1007x1519x908 mm Dimension: (WxHxD) Cabinet Inner Dimension: (WxHxD) 393x459x163 mm