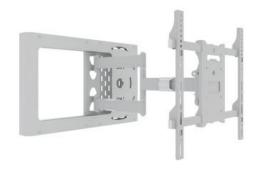

## M Hospitality Flexarm with STB Enclosure White

Article: 7 350 105 210 204

M Hospitality Flexarm with STB Enclosure White - Wall mount for LCD / LED panel - screen size: 37" - 70" - VESA: 100x100 - 400x400mm - max load: 45kg - white

## M Hospitality Flexarm with STB Enclosure White

**Article No:** 7 350 105 210 204

For screen size: 37" - 70"

**VESA standard:** 100x100 200x200 300x300 400x400 mm

Tilt:  $-5^{\circ} \sim +10^{\circ}$ Swivel:  $180^{\circ}$ Rotate:  $+5^{\circ} \sim -5^{\circ}$ Distance to wall: 100 -673 mm

Max load: 45 kg
Net weight: 13.6kg

**Size in mm:** 736x455x111 mm (W\*H\*D)

Colour: Black
Warranty: 5 years

Please note: Multibrackets products and specifications are in constant change.

View the latest specifications, drawings and images for this product on <a href="https://www.multibrackets.com/0204">www.multibrackets.com/0204</a>