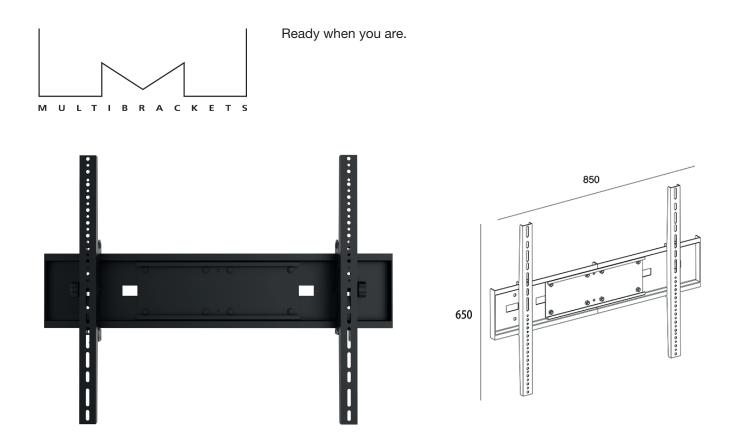

## **M Universal Wallmount Tilt HD 800x600**

Art No: 7 350 073 731 107

The Multibrackets M Universal Tilt HD is a versatile wall mount for large display installations. With its smart design the mount can be used for both landscape and portrait installations. With a max weight capacity of 125kg's it can handle screens up to 110". With a wide VESA range of 800x600 it can also handle most VESA specifications large screens are using.

- To be used in both landscape and portait installations.
- Slim 45mm distance to wall
- Heavy Duty (HD) 125kg max load

## SPECIFICATIONS

| M Universal Wallmount Tilt HD MAX 800x600 |                    |
|-------------------------------------------|--------------------|
| For screen size:                          | 63-110"            |
| Universal & VESA standard:                | Max VESA 800x600mm |
| EAN:                                      | 7 350 073 731 107  |
| Colour:                                   | Black              |
| Max load:                                 | 125 kg             |
| Net weight:                               | 10,5 kg            |
| Gross weight:                             | 11,5 kg            |
| Distribution package:                     | 1 pcs              |
| Warranty:                                 | 5 years            |
| Distance to wall:                         | (min-max) 75-113mm |