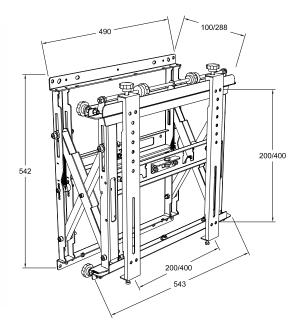

## **SPECIFICATIONS**

| M Public Video Wall Mount Push HD |                                                       |
|-----------------------------------|-------------------------------------------------------|
| For screen size:                  | 40 - 70"                                              |
| VESA standard:                    | 200 x 200, 300 x 200, 300 x 300, 400 x 200, 400 x 400 |
| By adapter kit:                   | 600 x 400 and 800 x 400 VESA Standard                 |
| EAN:                              | 7 350 073 730 568                                     |
| Colour:                           | Black                                                 |
| Max load:                         | 50 kg                                                 |
| Weight:                           | 11 kg                                                 |
| Size in mm:                       | 760x460                                               |
| Warranty:                         | 2 year                                                |