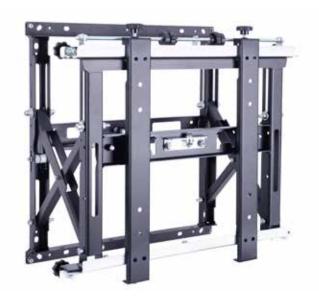

## **M Public Video Wall Mount Push HD**

Art No: 7 350 073 730 568

The M Public Video Wall Mount Push HD might just be one of the markets most innovative and easy to install video wall mounts available. The "Pop out" feature gives easy-access to any display for quick serviceability. Simply push against the screen to release the lock, then the screen will pop out, you do not need to remove any other screens to access a center screen for maintenance or when placed in recessed areas.

With the built in fine tune adjustments each of the M Public Video Wall Mount Push HD can be adjusted individually to match "its neighboring screens". By 8 knobs the screens can be adjusted in depth, side and height. The M Public Video Wall Mount Push HD is an iron structure with epoxy painting, holding screens up to 50kg in "pop outed" position.