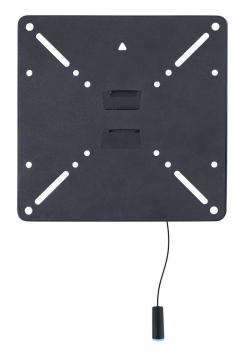

## **M VESA Wallmount Tilt 75 100**

Art No: 7 350 073 731 022

This wallmount fits most small LCD screens on the market between 15" and 32" (VESA standard 75x75 mm or 100x100 mm). It is very easy to assemble, and fits tightly to the wall. The screen sticks out approximately 20 mm from the wall. The M VESA Wallmount Tilt 75 100 can be tilted 10 degrees dependant on screen size.

- Smooth tilt adjustment
- Straps with smart magnets making access when mounting/ dismounting the TV from wall
- Slim distance to wall in tilt or no tilt mode
- Portrait or landscape mounting options
- Complete hardware kit included