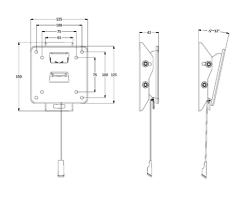

## **SPECIFICATIONS**

| 141/E04 W II . TIV 75 400          |                       |      |
|------------------------------------|-----------------------|------|
| M VESA Wallmount Tilt 75 100       |                       |      |
| For screen size:                   | 14-24"                |      |
| Universal & VESA standard:         | 75x75 or 100x100 mm   |      |
| EAN:                               | 7 350 073 731 022     |      |
| Size in mm:*                       | 140x120x20            |      |
| Weight:                            | 0,75 kg               |      |
| Gross weight:                      | 1,2 kg                |      |
| Colour:                            | Black                 |      |
| Max load:                          | 20 kg                 |      |
| Tilt: (min-max)                    | (-5) ° - 12°          |      |
| Distance to wall:                  | 40 mm                 |      |
| Distribution package:              | 10 pcs                |      |
| Distribution package net weight:   | 7,5 kg                |      |
| Distribution package gross weight: | 12 kg                 |      |
| Warranty:                          | 5 years               | 闸    |
|                                    | [9.8] <sup>1</sup> 42 | 2164 |