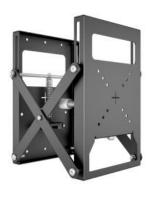

## M Public Video Wall Mount Push X Small

Article: 7 350 105 210 952

M Public Video Wall Mount Push X Small - Wall mount for LCD / LED panel - steel- black - screen size: 13" - 32"

Product category: VIDEO WALLS

## M Public Video Wall Mount Push X Small

For screen size: 13" - 32"

**Article No:** 7 350 105 210 952

**VESA standard:** 50x50, 75x75, 100x100

Colour: Black
Max load: 18 kg
Weight: 2.6 kg

 Dimensions:
 251x298x74 mm

 Extends:
 74 mm to 219 mm

Adjustment: No Warranty: 2 years

Please note: Multibrackets products and specifications are in constant change.

View the latest specifications, drawings and images for this product on www.multibrackets.com/0952