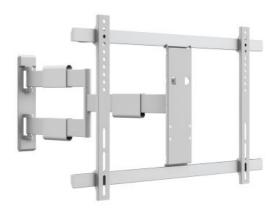

## **M VESA Flexarm Thin White Large**

Article: 7 350 105 210 150

M VESA Flexarm Thin White Large - Mounting kit ( tilt articulating arm, full motion mount ) for LCD display – white - screen size: 37" - 65"

## M VESA Flexarm Thin White Large

For screen size: 37"-65"

Feature: Ultra slim full-motion arm

**VESA standard:** 200x200, 400x200, 300x300, 400x400, 600x400 mm

**Article No:** 735010521 0150

**Size in mm: (H\*W\*Dmin-Dmax)** 650x 717 x 40-650mm

Tilt: Yes, approx. -15 to 0 degrees

Swivel: Yes, approx. -90°~+90° degrees

Screen Level: Yes, approx. -2°~+2° degrees

Level adjustment: Yes, may be required when display is pulled out and

pushed in

Anti-Theft: No.