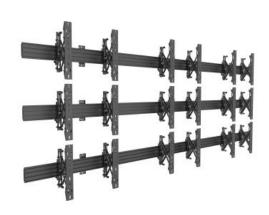

## M Wallmount Pro MBW3x3U Push In Pop Out Black

Article: 7 350 073 735 013

M Wallmount Pro MBW3x3U Push In Pop Out Black - Wall mount for LCD display, steel, 9 screen, single side, adjustable, VESA Max 400x400 - screen size: 32"-65" - black

## M Wallmount Pro MBW3x3U Push In Pop Out Black

**Article No:** 7 350 073 735 013

For screen size: 32"-65"

Type: Single Side MBW3U x 3

**Universal & VESA standard:** 100x100,200x100, 200x200,300x300,400x200,400x400