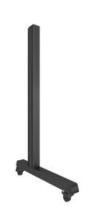

## M Pro Series - Wheelbase 180cm Pro inc castors

Article: 7 350 073 736 591

M Pro Series - Wheelbase 180cm Pro inc castors - Part for Pro Series, wheelbase 180cm inc castors, aluminum, stand for rail mounting - wheel-standing - black

## Specification

M Pro Series - Wheelbase 180cm Pro inc castors

 Article No:
 7 350 073 736 591

 Type:
 Part for M Pro Series

Material: Steel, Aluminum, Plastic

Color: Black

Surface Finish: Powder coating

Weight: 10 kg

**Measurements** 130x8x180cm

Max Load: 50 kg

Installation:

Warranty: 5 years

Please note: Multibrackets products and specifications are in constant change.

View the latest specifications, drawings and images for this product on www.multibrackets.com/6591