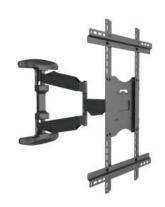

## M VESA Flexarm Full Motion Single Portrait 400x600

Article: 7 350 105 212 307

ULTIBRACK

M VESA Flexarm Full Motion Single Portrait, 400x600 - Wall mount for LCD / LED panel - screen size: 32" - 55" - VESA: 100x100 to 400x600 - max load: 30 kg - black

## Specification

M VESA Flexarm Full Motion Single Portrait 400x600

For screen size: 32"-55"Tilt:  $-5^{\circ} \sim +15^{\circ}$ 

Turn: Up to -45° ~ +45°, screen size dependant

VESA standard: 100x100 200x100 200x200 300x300 300x200 400x200

400x400 400x600

**Article No:** 7 350 105 212 307

Article combination: 1725 + 5204

**Size in mm:** 595\*294\*46-488 (W\*H\*D)

**Distance to wall:** 50mm Extends from 43mm to 490mm

Weight: 8.9 kg
Colour: Black
Max load: 30 kg
Warranty: 5 years