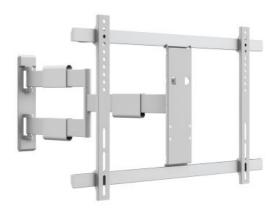

## **M VESA Flexarm Thin White Large**

Article: 7 350 105 210 150

M VESA Flexarm Thin White Large - Mounting kit ( tilt articulating arm, full motion mount ) for LCD display -

white - screen size: 37" - 65"

## M VESA Flexarm Thin White Large

For screen size: 37"-65"

Feature: Ultra slim full-motion arm

**VESA standard:** 200x200, 400x200, 300x300, 400x400, 600x400 mm

**Article No:** 735010521 0150

**Size in mm: (H\*W\*Dmin-Dmax)** 650x 717 x 40-650mm

Tilt:Yes, approx. -15 to 0 degreesSwivel:Yes, approx. -90°~+90° degreesScreen Level:Yes, approx. -2°~+2° degrees

Anti-Theft: No.

Weight: 6.33 kg (weight of one packed unit)

Colour:BlackMax load:30 kgDistribution package:3 pcWarranty:5 years