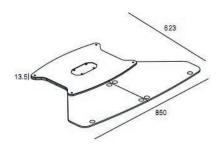

## **SPECIFICATIONS**

| M Public Display Floorstand Base |                                                                          |
|----------------------------------|--------------------------------------------------------------------------|
| For:                             | Static environments                                                      |
| Feature:                         | Perfect for conference rooms or public areas. Can be fixed to the floor. |
| Material:                        | Steel                                                                    |
| EAN: Silver, Black               | 7 350 022 735 439, 7 350 022 736 313                                     |
| Size in mm: (WxDxH)              | available in a moment                                                    |
| Mount directly to floor:         | Yes                                                                      |
| Weight:                          | 30 kg                                                                    |
| Colour:                          | Silver                                                                   |
| Warranty:                        | 5 years                                                                  |
| Package size:                    | 540x460x55 mm                                                            |