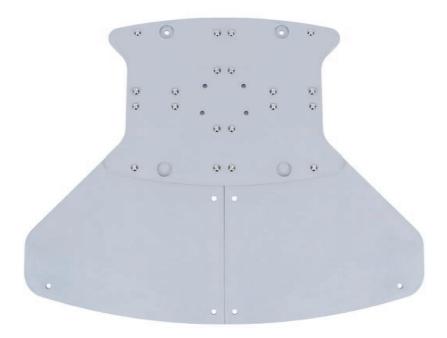

## **M Public Display Floorstand Base**

Art No: Silver 7 350 022 735 439, Black 7 350 022 736 313

The M Public Display Floorstand Base is an optional accessory for the M Public Display Stand series.

The product exchanges the standard wheelbase included and can then creates a non movable base for the M Public Display Stand. This is ideal if the M Public Display Stand should not be moved out of its position.

The M Public Display Floorstand Base is configurable to meet different needs and situations. For public use its footprint can be minimized and then mounted to the floor. This is highly suitable in public areas where safety is of highest importance.

## **SPECIFICATIONS**

| M Public Display Floorstand Base |                                                                          |
|----------------------------------|--------------------------------------------------------------------------|
| For:                             | Static environments                                                      |
| Feature:                         | Perfect for conference rooms or public areas. Can be fixed to the floor. |
| Material:                        | Steel                                                                    |
| EAN: Silver, Black               | 7 350 022 735 439, 7 350 022 736 313                                     |
| Size in mm: (WxDxH)              | available in a moment                                                    |
| Mount directly to floor:         | Yes                                                                      |
| Weight:                          | 30 kg                                                                    |
| Colour:                          | Silver                                                                   |
| Warranty:                        | 5 years                                                                  |
| Package size:                    | 540x460x55 mm                                                            |