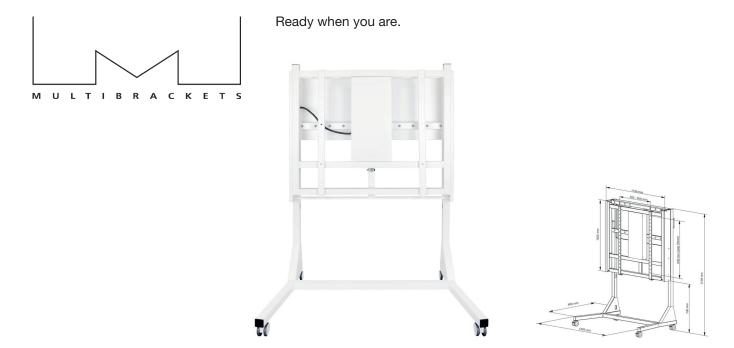

## M Motorized Floorstand 80 kg White

Art No: 7 350 073 731 138

Are you in the need of a mobile solution that allows a single screen to be moved into many rooms? Introducing the all new M Motorized Floorstand 80 kg White. The height of the often large size LCD/ LED can easily be adjusted by one person via the remote control. The motor-driven height adjustment allow you to move

the LCD/LED screen up or down to a suitable height for any presentation or digital signage situation. Using high quality TENTE wheels the mobile floorstand can easily pass through doorways and over thresholds. Multibrackets has incorporated a clever wheelbase making it possible for the user to get very close to the screen.

## **SPECIFICATIONS**

| M Motorized Wallmount 160 kg White HD      |                                                     |
|--------------------------------------------|-----------------------------------------------------|
| For screen size:                           | 42-110"                                             |
| Mounting holes (VESA):                     | 100 - 800 /350 - 900 mm (1200 mm)                   |
| Article No:                                | 7 350 073 731 138                                   |
| Colour:                                    | White                                               |
| For Interactive White Board: (optional)    | 60 - 105" (max height 1470 mm)                      |
| Fixing Interactive White Board: (optional) | Art No. 7 350 073 731 237                           |
| Max load:                                  | 80 kg                                               |
| Interactive White Board max load:          | 70 kg                                               |
| Motor:                                     | Yes                                                 |
| Remote control:                            | Yes (wired)                                         |
| Height adjustment:                         | 500 mm                                              |
| Trolley:                                   | 4x TENTE wheels with brake                          |
| Cable management:                          | Yes                                                 |
| Dimension: (WxHxD)                         | 1300x1705x800 mm                                    |
| Weight:                                    | 68 kg                                               |
| Certification:                             | CE                                                  |
| Distribution package:                      | 2 pcs                                               |
| Distribution package measurements: (WxHxD) | Pack. 1: 1170x1260x180 mm, pack. 2: 1600x850x150 mm |
| Distribution package weight:               | Pack. 1: 48 kg, pack. 2: 29 kg                      |
| Warranty:                                  | 1 year                                              |
|                                            | 250 650                                             |